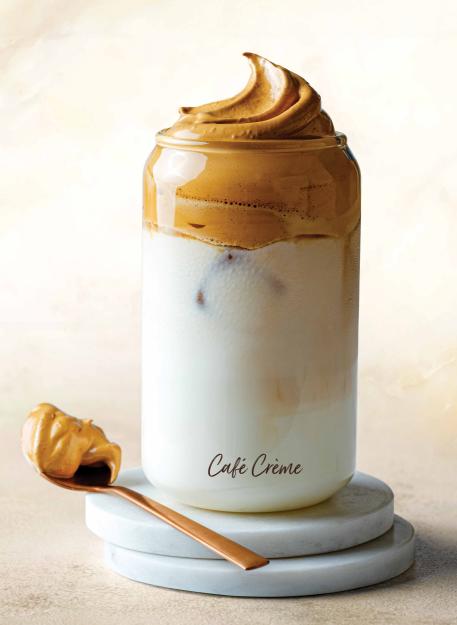

### Classics

| <b>ESPRESSO</b>        | <b>16</b> AED |
|------------------------|---------------|
| <b>DOUBLE ESPRESSO</b> | <b>20</b> AED |
| <b>AMERICANO</b>       | <b>16</b> AED |
| LATTE                  | <b>23</b> AED |
| SPANISH LATTE          | <b>25</b> AED |
| CAFÉ CRÈME             | <b>25</b> AED |
| AFFOGATO               | <b>18</b> AED |
| MOCHA                  | <b>17</b> AED |
| MACCHIATO              | 18 AED        |