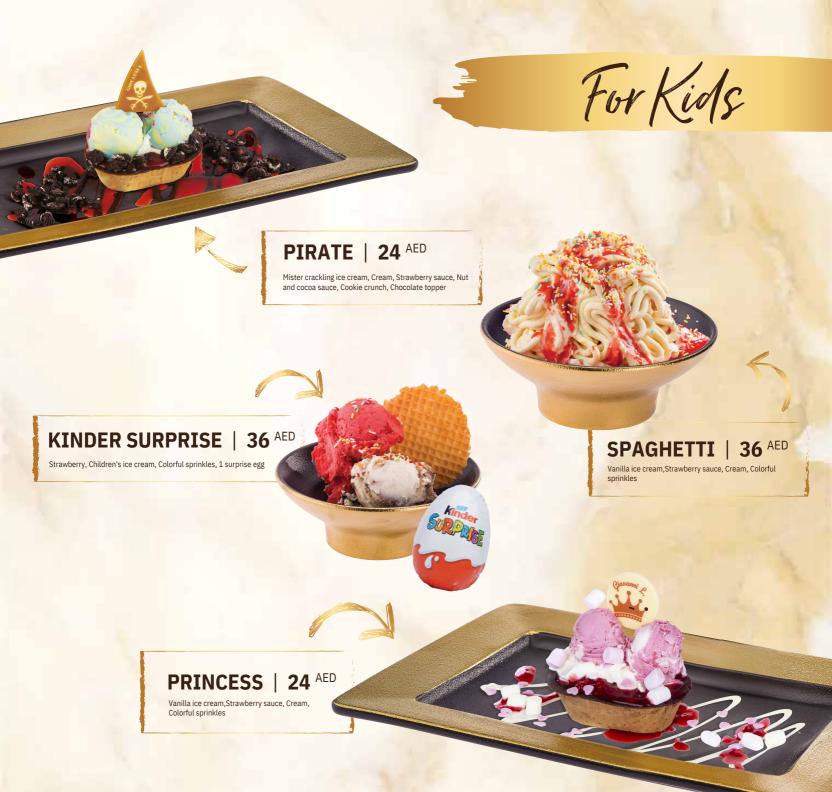

### Desserts

with Nutella, strawberries, bananas, with a scoop of ice cream of your choice

Stuffed waffle with your icecream choice

ICE CHOCOLATE | 45 AED

Two scoops of vanilla ice cream, cream, dark chocolate shavings, chocolate sauce.

KINDER ICE CHOCOLATE | 45 AED

Kinder ice cream, White chocolate sauce, drinking straw, whole milk ice chocolate, cream, nut-cocoa sauce, white chocolate curls, crispies, chocolate topper

**NUT-CARAMEL ICE** CHOCOLATE | 38<sup>AED</sup>