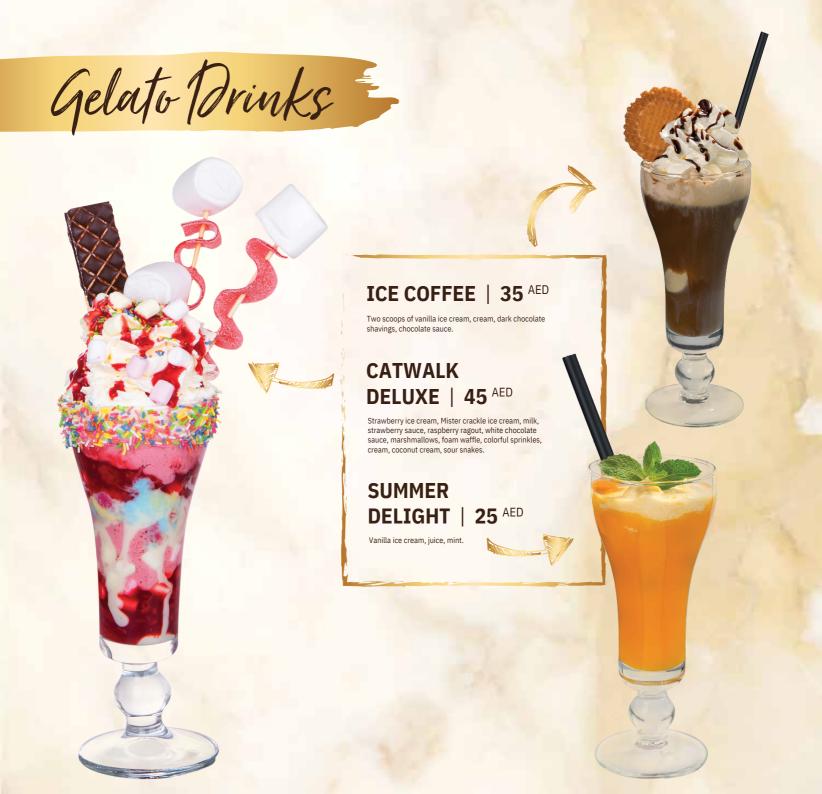

### Desserts

with Nutella, strawberries, bananas, with a scoop of ice cream of your choice

Stuffed waffle with your icecream choice

ICE CHOCOLATE | 45 AED

Two scoops of vanilla ice cream, cream, dark chocolate shavings, chocolate sauce.

KINDER ICE CHOCOLATE | 45 AED

Kinder ice cream, White chocolate sauce, drinking straw, whole milk ice chocolate, cream, nut-cocoa sauce, white chocolate curls, crispies, chocolate topper

**NUT-CARAMEL ICE** CHOCOLATE | 38<sup>AED</sup>

Nut cocoa sauce, Hazelnut ice cream, Cream, Dark ice chokolate, Hazelnut crocant, waffle roll, chocolate topper.

MILCHSHAKE | 35 AED

With two ice cream balls of your choice