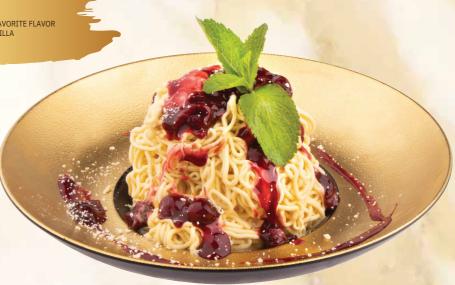

## Spaghetti

CHOOSE YOUR FAVORITE FLAVOR INSTEAD OF VANILLA

#### CLASSIC | 53 AED

Vanilla ice cream, Strawberry sauce, Cream, white and dark chocolate shavings

NERI | 53 AED

Vanilla Ice cream, Nut cocoa sauce, Cream, White and dark chocolate shavings