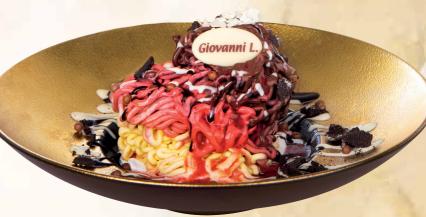

## Spaghetti

CHOOSE YOUR FAVORITE FLAVOR INSTEAD OF VANILLA

#### MIX SPAGHETTI | 56 AED

Vanilla ice cream, Strawberry ice cream, Hocolate Vic ice cream, Strawberry sauce, Cream, Chocolate sauce, Vanilla sauce, Crispies, Cookie crunch, White chocolate shavings, Chocolate topper