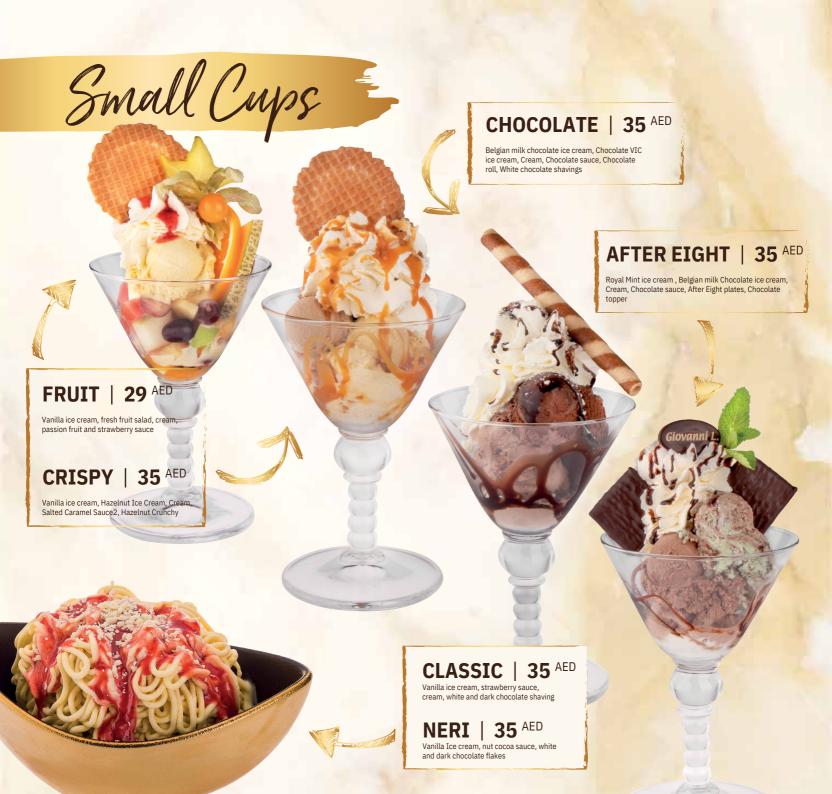

#### AMARENA | 47 AED

Vanilla, Stracciatella, chocolate VIC ice cream, Amarena cherries, cream, dark Chocolate shavings, chocolate roll.

### FRUIT REFINED WITH YOGURT | 53 AED

Lemon, Strawberry, Mango Passion fruit ice cream, Fresh fruit salad, Vanilla roll, Cream, Passion fruit and strawberry sauce

#### CHERRY | 51 AED

Vanilla, yogurt cherry, Chocolate VIC ice cream, sour cherry ragout, cream, chocolate roll, nut cocoa sauce, white chocolate shavings

#### CLASSIC | 53 AED

Vanilla ice cream, Strawberry sauce, Cream, white and dark chocolate shavings

NERI | 53 AED

Vanilla Ice cream, Nut cocoa sauce, Cream, White and dark chocolate shavings