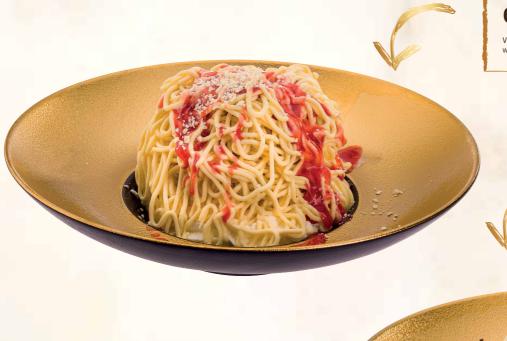

## Spaghetti

CHOOSE YOUR FAVORITE FLAVOR INSTEAD OF VANILLA

#### FRUIT | 56 AED

Vanilla ice cream, Raspberry sauce, Cream, White chocolate shavings with sauce of your choice

- Raspberry
- · Sour cherry