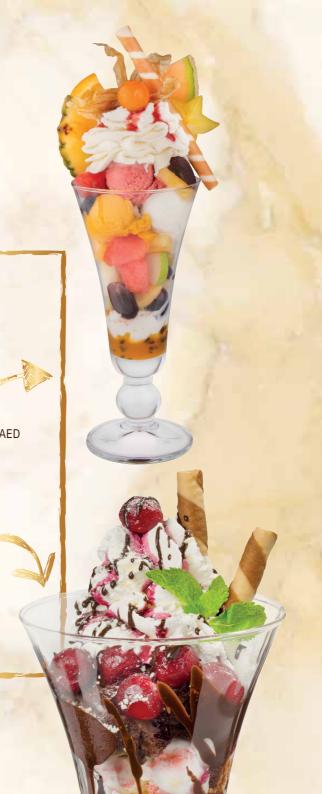

### FRUIT REFINED WITH YOGURT | 53 AED

Lemon, Strawberry, Mango Passion fruit ice cream, Fresh fruit salad, Vanilla roll, Cream, Passion fruit and strawberry sauce