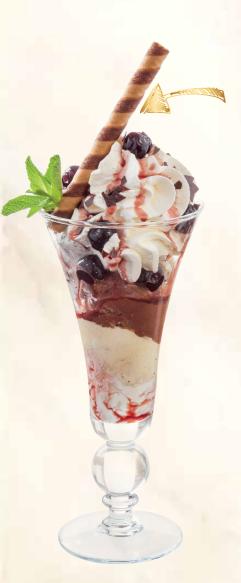

#### CHERRY | 51 AED

Vanilla, yogurt cherry, Chocolate VIC ice cream, sour cherry ragout, cream, chocolate roll, nut cocoa sauce, white chocolate shavings