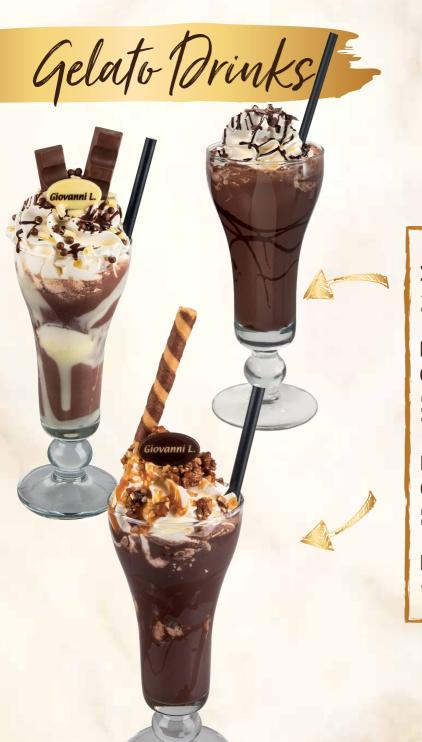

Nut cocoa sauce, Hazelnut ice cream, Cream, Dark ice chokolate, Hazelnut crocant, waffle roll, chocolate topper.

MILCHSHAKE | 35 AED

With two ice cream balls of your choice