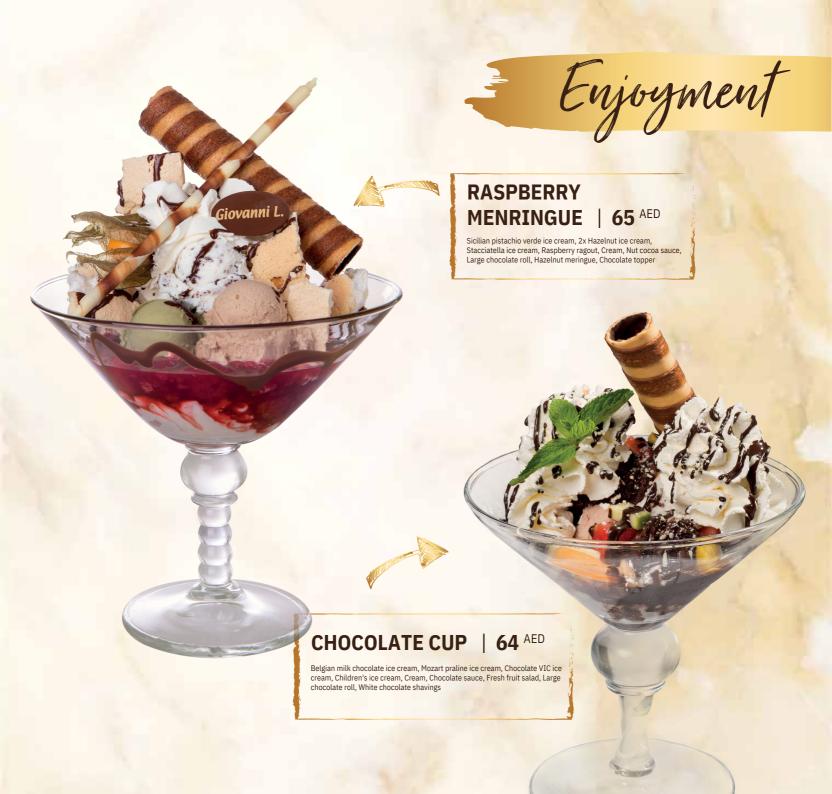

of chocolate



Green Sicilian Pistachios
Our World Cup ice cream



Physalis
With pomegranate seeds and a hint of ginger



Espresso Macchiato<sup>7</sup>

Espresso & milk foam frozen



Yuzu Lemon with Milk and Yogurt



High Protein
With Skyr, oatmeal, Cranber
Ries, flaxseed, chia & amaranth

### Fruit Lover



#### AMARENA | 47 AED

Vanilla, Stracciatella, chocolate VIC ice cream, Amarena cherries, cream, dark Chocolate shavings, chocolate roll.

### FRUIT REFINED WITH YOGURT | 53 AED

Lemon, Strawberry, Mango Passion fruit ice cream, Fresh fruit salad, Vanilla roll, Cream, Passion fruit and strawberry sauce

#### CHERRY | 51 AED

Vanilla, yogurt cherry, Chocolate VIC ice cream, sour cherry ragout, cream, chocolate roll, nut cocoa sauce, white chocolate shavings



### The Classics







#### NUT | 53 AED

Dulce de Leche ice cream, Walnut caramel ice cream, Hazelnut ice cream, Hazelnut brittle, Caramelized walnuts, Nut mixture, cream, Chocolate roll, Nut cocoa sauce

### In love with nut.

Dulce de Leche is a specialty from Argentina and translates as "SWEET FROM MILK".

#### CRISPY | 49 AED

Vanilla ice cream, Chocolate VIC ice cream, Hazelnut ice cream, Cream, Salted caramel sauce, Chocolate roll, Hazelnut crispy



## Spaghetti

CHOOSE YOUR FAVORITE FLAVOR INSTEAD OF VANILLA

#### FRUIT | 56 AED

Vanilla ice cream, Raspberry sauce, Cream, White chocolate shavings with sauce of your choice

- Raspberry
- · Sour cherry



#### MIX SPAGHETTI | 56 AED

Vanilla ice cream, Strawberry ice cream, Hocolate Vic ice cream, Strawberry sauce, Cream, Chocolate sauce, Vanilla sauc