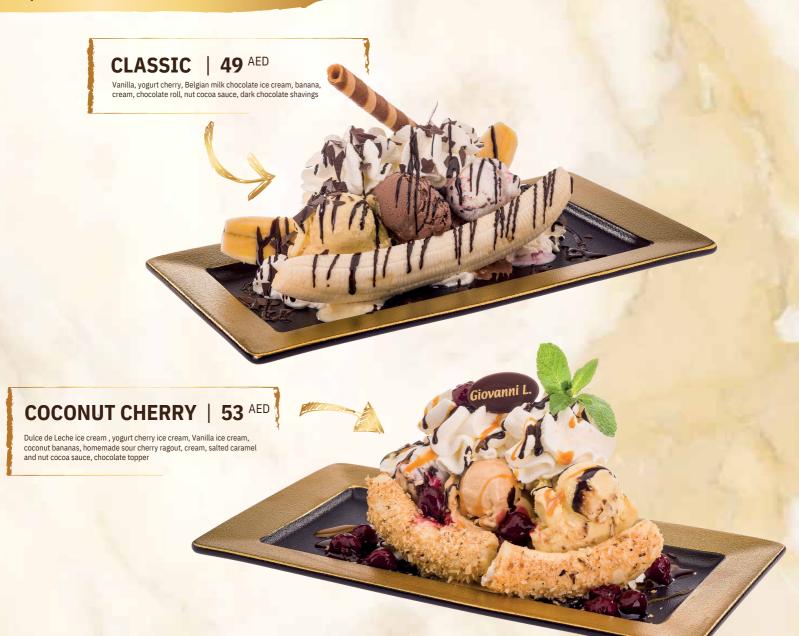

### Desserts

with Nutella, strawberries, bananas, with a scoop of ice cream of your choice

Stuffed waffle with your icecream choice

ICE CHOCOLATE | 45 AED

Two scoops of vanilla ice cream, cream, dark chocolate shavings, chocolate sauce.

KINDER ICE CHOCOLATE | 45 AED

Kinder ice cream, White chocolate sauce, drinking straw, whole milk ice chocolate, cream, nut-cocoa sauce, white chocolate curls, crispies, chocolate topper

**NUT-CARAMEL ICE** CHOCOLATE | 38<sup>AED</sup>