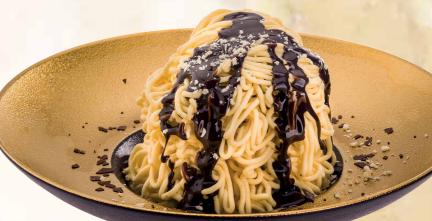

## Spaghetti

CHOOSE YOUR FAVORITE FLAVOR INSTEAD OF VANILLA

#### CLASSIC | 53 AED

Vanilla ice cream, Strawberry sauce, Cream, white and dark chocolate shavings

NERI | 53 AED

Vanilla Ice cream, Nut cocoa sauce, Cream, White and dark chocolate shavings